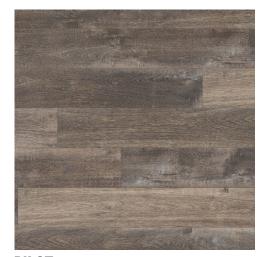

## MAPEH / LVT DRYBACK

AVIATOR 100

**DOG FIGHT** 101

PILOT 102

103

**PARACHUTE** 

**BOGEY** 104

| FINISH                                | OVERALL THICKNESS | PLANK SIZE | PLANKS/CARTON | SF/CARTON | CARTONS/PALLET | SF/PALLET | PALLETS/CONTAINER | SF/CONTAINER |
|---------------------------------------|-------------------|------------|---------------|-----------|----------------|-----------|-------------------|--------------|
| PROGUARD PLATINUM<br>WEAR LAYER 8 MIL | 2 MM              | 7"X48"     | 14            | 32.7      | 85             | 2,779.5   | 20                | 55,900       |