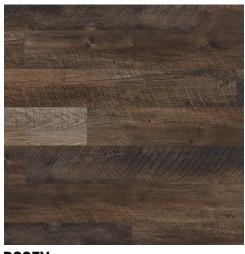

## MAPEH / LVT DRYBACK

AVIATOR 100

**DOG FIGHT** 101

PILOT 102

103

**PARACHUTE** 

**BOGEY** 104

| FINISH                                | OVERALL THICKNESS | PLANK SIZE | PLANKS/CARTON | SF/CARTON | CARTONS/PALLET | SF/PALLET | PALLETS/CONTAINER | SF/CONTAINER |
|---------------------------------------|-------------------|------------|---------------|-----------|----------------|-----------|-------------------|--------------|
| PROGUARD PLATINUM<br>WEAR LAYER 8 MIL | 2 MM              | 7"X48"     | 14            | 32.7      | 85             | 2,779.5   | 20                | 55,900       |