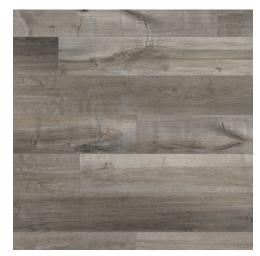

## MAPEH / LVT DRYBACK

AVIATOR 100

**DOG FIGHT** 101

PILOT 102

103

**PARACHUTE** 

**BOGEY** 104

| FINISH                                | OVERALL THICKNESS | PLANK SIZE | PLANKS/CARTON | SF/CARTON | CARTONS/PALLET | SF/PALLET | PALLETS/CONTAINER | SF/CONTAINER |
|---------------------------------------|-------------------|------------|---------------|-----------|----------------|-----------|-------------------|--------------|
| PROGUARD PLATINUM<br>WEAR LAYER 8 MIL | 2 MM              | 7"X48"     | 14            | 32.7      | 85             | 2,779.5   | 20                | 55,900       |