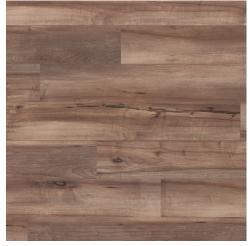

## MAPEH / LVT DRYBACK

AVIATOR 100

**DOG FIGHT** 101

PILOT 102

103

**PARACHUTE** 

**BOGEY** 104

| FINISH                                | OVERALL THICKNESS | PLANK SIZE | PLANKS/CARTON | SF/CARTON | CARTONS/PALLET | SF/PALLET | PALLETS/CONTAINER | SF/CONTAINER |
|---------------------------------------|-------------------|------------|---------------|-----------|----------------|-----------|-------------------|--------------|
| PROGUARD PLATINUM<br>WEAR LAYER 8 MIL | 2 MM              | 7"X48"     | 14            | 32.7      | 85             | 2,779.5   | 20                | 55,900       |